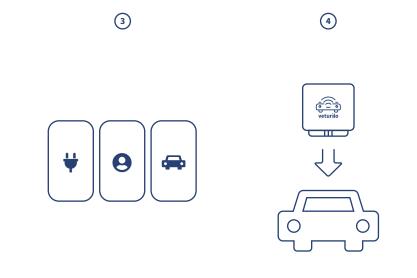

The device you are holding in your hands is your assistant in understanding your vehicle. You can install it in just a few moments and just listen to what your new connected car has to say.

- 2 Launch the app & register with your email.
- (3) Register your first device, driver and vehicle.
- 4 Locate the port in your vehicle and plug the device in.

## That's it!

Now, all you have to do is give it a couple of minutes to boot up and sync with your vehicle, before starting the engine and using the app.