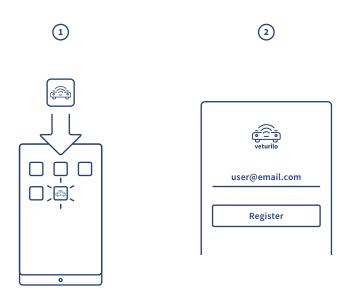

The device you are holding in your hands is your assistant in understanding your vehicle. You can install it in just a few moments and just listen to what your new connected car has to say.

- 2 Launch the app & register with your email.
- (3) Register your first device, driver and vehicle.
- 4 Locate the port in your vehicle and plug the device in.